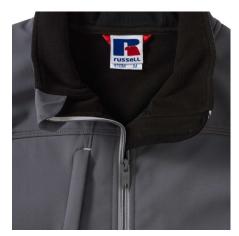

## **Specification**

RUSSELL Men's Bionic Softshell Three-Layer Jacket, Lightly Styled with Contrast Zipper for a Sleeker Look, High Collar with Lining, Velcro Adjustable Strap at the Bottom of the Sleeves, Two Pockets Forward and One Right Pocket .1. Face - 94% polyester, 6% elastin Bionic Finish 2. Diaphragm - 5000 mm watertight / 5000 g /  $m^2$  / 24 hours vapor permeability 3.Polar delivery - 100% polyester.FLUORIN and PVC FREE.BIONIC-FINISH ECO steel gray M

# **Declaration**

Brutto weight: 0.001 kg

Brand: Russel

Country of origin: EU