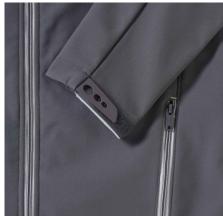

## **Specification**

RUSSELL Men's Bionic Softshell Three-Layer Jacket, Lightly Styled with Contrast Zipper for a Sleeker Look, High Collar with Lining, Velcro Adjustable Strap at the Bottom of the Sleeves, Two Pockets Forward and One Right Pocket .1. Face - 94% polyester, 6% elastin Bionic Finish 2. Diaphragm - 5000 mm watertight / 5000 g /  $m^2$  / 24 hours vapor permeability 3.Polar delivery - 100% polyester.FLUORIN and PVC FREE.BIONIC-FINISH ECO steel gray M