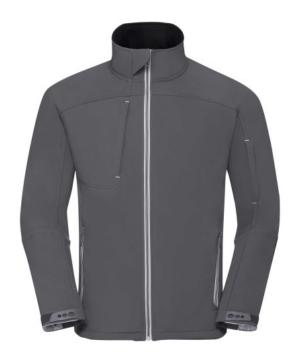

#### RUSSELL FEMALE BIONIC SOFTSHELL

## **Specification**

RUSSELL Men's Bionic Softshell Three-Layer Jacket, Lightly Styled with Contrast Zipper for a Sleeker Look, High Collar with Lining, Velcro Adjustable Strap at the Bottom of the Sleeves, Two Pockets Forward and One Right Pocket .1. Face - 94% polyester, 6% elastin Bionic Finish 2. Diaphragm - 5000 mm watertight / 5000 g /  $m^2$  / 24 hours vapor permeability 3.Polar delivery - 100% polyester.FLUORIN and PVC FREE.BIONIC-FINISH ECO steel gray M