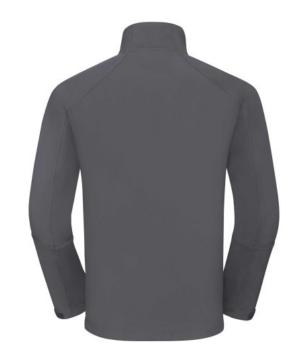

#### RUSSELL FEMALE BIONIC SOFTSHELL

## **Specification**

RUSSELL Men's Bionic Softshell Three-Layer Jacket, Lightly Styled with Contrast Zipper for a Sleeker Look, High Collar with Lining, Velcro Adjustable Strap at the Bottom of the Sleeves, Two Pockets Forward and One Right Pocket .1. Face - 94% polyester, 6% elastin Bionic Finish 2. Diaphragm - 5000 mm watertight / 5000 g /  $m^2$  / 24 hours vapor permeability 3.Polar delivery - 100% polyester.FLUORIN and PVC FREE.BIONIC-FINISH ECO steel gray M